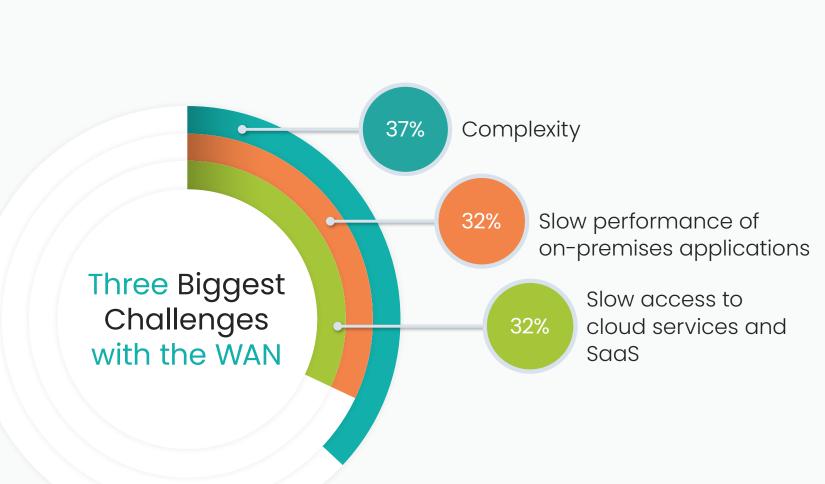

#### Design and evaluate solutions for operational simplicity

**WAN Challenges** 

Challenges Define and measure SLAs for Global application performance

Network middle-mile **Application origins** 27% Branch office edge 37% 26% I don't have application performance challenges

With application modernization, it is

important to focus on application

performance and user experience to

improve business productivity

Operational Complexity is the biggest

hurdle to WAN Transformation